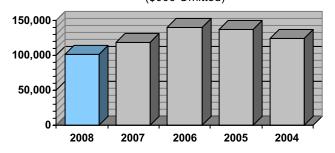

**Private Passenger Automobile Insurance Market:** The following graph demonstrates the dollar amount of Arizona PPA premiums written and insurers' incurred losses since 1999. Both written premiums and incurred losses decreased in 2008. This is the first decrease in PPA written premiums in the past 15 years.

#### Arizona Private Passenger Automobile Liability and Physical Damage Written Premiums and Incurred Losses (000 Omitted) \$4,000,000 \$3,000,000 Incurred Losses \$2,000,000 \$1,000,000 **Ⅲ** Written Premium 2003 1999 2000 2001 2002 2004 2005 2006 2007 2008