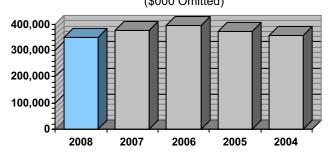

**Private Passenger Automobile Insurance Market:** The following graph demonstrates the dollar amount of Arizona PPA premiums written and insurers' incurred losses since 1999. Both written premiums and incurred losses decreased in 2008. This is the first decrease in PPA written premiums in the past 15 years.

#### Arizona Private Passenger Automobile Liability and Physical Damage Written Premiums and Incurred Losses (000 Omitted) \$4,000,000 \$3,000,000 Incurred Losses \$2,000,000 \$1,000,000 **Ⅲ** Written Premium 2003 1999 2000 2001 2002 2004 2005 2006 2007 2008