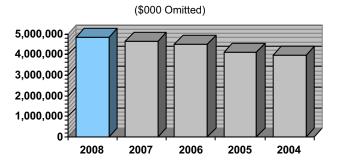

**Workers' Compensation Market:** The following graph compares the 2008 WC incurred loss ratios of the State Compensation Fund ("SCF"), the Top 25 insurers excluding the SCF, and all companies reporting data in their annual statements. The all company incurred loss ratio increased from 82.6% in 2007 to 85.4% in 2008. The SCF incurred loss ratio increased from 95.3% in 2007 to 108.5% in 2008, driving the all company experience.