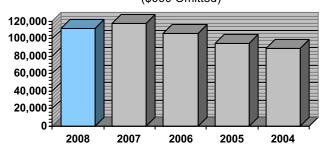

**Private Passenger Automobile Insurance Market:** The following graph demonstrates the dollar amount of Arizona PPA premiums written and insurers' incurred losses since 1999. Both written premiums and incurred losses decreased in 2008. This is the first decrease in PPA written premiums in the past 15 years.