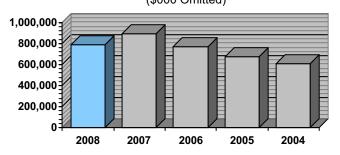

**Private Passenger Automobile Insurance Market:** The following graph demonstrates the dollar amount of Arizona PPA premiums written and insurers' incurred losses since 1999. Both written premiums and incurred losses decreased in 2008. This is the first decrease in PPA written premiums in the past 15 years.

#### Arizona Private Passenger Automobile Liability and Physical Damage Written Premiums and Incurred Losses (000 Omitted) \$4,000,000 \$3,000,000 Incurred Losses \$2,000,000 \$1,000,000 **Ⅲ** Written Premium 2003 1999 2000 2001 2002 2004 2005 2006 2007 2008