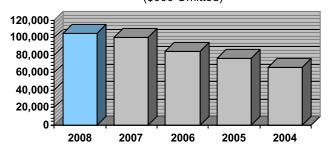

#### **Licensing Section Performance**

Although the professional services licensing population grew by 3.5% during Fiscal Year 2009<sup>1</sup>, we continued to operate efficiently, reviewing license and renewal applications in an average of only 3.3 licensing time frame days<sup>2</sup>. Our processing times worsened during the last half of FY 2009 because furloughs (one day per week between February and June) reduced the amount of time we had to complete licensing activities (process license and renewal applications, assist callers, respond to public records requests, etc.).

The following charts illustrate our licensing cycle time and application processing workload during the last two fiscal years on a monthly basis.

#### **License Application Cycle Time**

Average time frame days<sup>2</sup> from date application is received to date license decision is rendered for license decisions rendered during the month.

<sup>1</sup> From 154,182 at June 30, 2008, to 159,593 at June 30, 2009.