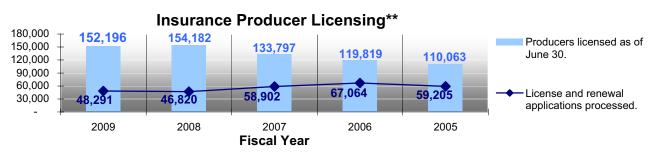

#### **License Application Cycle Time**

Average time frame days<sup>2</sup> from date application is received to date license decision is rendered for license decisions rendered during the month.

<sup>1</sup> From 154,182 at June 30, 2008, to 159,593 at June 30, 2009.