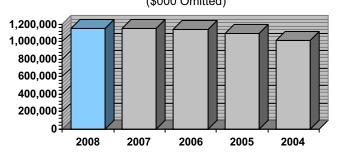

#### **Licensing Section Performance**

Although the professional services licensing population grew by 3.5% during Fiscal Year 2009<sup>1</sup>, we continued to operate efficiently, reviewing license and renewal applications in an average of only 3.3 licensing time frame days<sup>2</sup>. Our processing times worsened during the last half of FY 2009 because furloughs (one day per week between February and June) reduced the amount of time we had to complete licensing activities (process license and renewal applications, assist callers, respond to public records requests, etc.).

The following charts illustrate our licensing cycle time and application processing workload during the last two fiscal years on a monthly basis.

#### **Applications Processed**

Total number of license and renewal applications processed each month