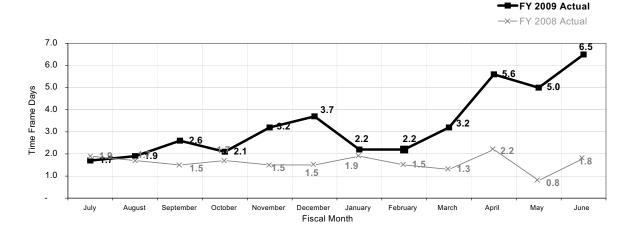

#### **Licensing Section Performance**

Although the professional services licensing population grew by 3.5% during Fiscal Year 2009<sup>1</sup>, we continued to operate efficiently, reviewing license and renewal applications in an average of only 3.3 licensing time frame days<sup>2</sup>. Our processing times worsened during the last half of FY 2009 because furloughs (one day per week between February and June) reduced the amount of time we had to complete licensing activities (process license and renewal applications, assist callers, respond to public records requests, etc.).

The following charts illustrate our licensing cycle time and application processing workload during the last two fiscal years on a monthly basis.

#### **License Application Cycle Time**

Average time frame days<sup>2</sup> from date application is received to date license decision is rendered for license decisions rendered during the month.

<sup>1</sup> From 154,182 at June 30, 2008, to 159,593 at June 30, 2009.