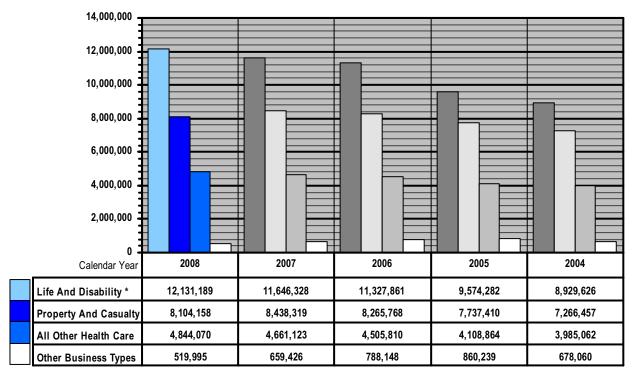

# ARIZONA INSURANCE GUARANTY FUNDS

The Arizona Insurance Guaranty Funds serve as a safety net to protect insurance consumers from financial loss in the event that an authorized insurance company becomes insolvent. There are two separate guaranty funds. The Arizona Life and Disability Insurance Guaranty Fund (ALDIGF) covers life insurance, disability insurance (includes health insurance written on an indemnity basis and long term care), and individual annuities. The Arizona Property and Casualty Insurance Guaranty Fund (APCIGF) covers most traditional property and casualty lines. Each guaranty fund is comprised of the insurers authorized in Arizona to write the lines of business that guaranty fund covers. Each guaranty fund is overseen by a Board of Directors. Department staff administer the guaranty funds.

The Property and Casualty Guaranty Fund investigates, adjudicates and pays the claims of Arizona insureds and claimants and provides a defense to the insured where appropriate. The Life and Disability Guaranty Fund pays the claims of Arizona residents or provides for continued coverage under life, disability and annuity contracts. The coverage provided by each guaranty fund is subject to statutory limitations and exclusions. Each guaranty fund levies assessments on its member insurers to generate the necessary funds to meet its obligations. Upon paying a guaranty fund assessment, a member insurer receives a certificate of contribution, which entitles the insurer to a credit against its premium tax obligation to the State.

Since its inception in 1970, the Arizona Property and Casualty Insurance Guaranty Fund has paid out over \$132 million in claims. Since its creation in 1977, the Arizona Life and Disability Insurance Guaranty Fund has paid out approximately \$255 million in benefits to policyholders.