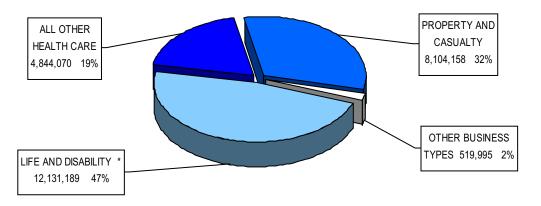

# ARIZONA INSURANCE GUARANTY FUNDS

The Arizona Insurance Guaranty Funds serve as a safety net to protect insurance consumers from financial loss in the event that an authorized insurance company becomes insolvent. There are two separate guaranty funds. The Arizona Life and Disability Insurance Guaranty Fund (ALDIGF) covers life insurance, disability insurance (includes health insurance written on an indemnity basis and long term care), and individual annuities. The Arizona Property and Casualty Insurance Guaranty Fund (APCIGF) covers most traditional property and casualty lines. Each guaranty fund is comprised of the insurers authorized in Arizona to write the lines of business that guaranty fund covers. Each guaranty fund is overseen by a Board of Directors. Department staff administer the guaranty funds.

The Property and Casualty Guaranty Fund investigates, adjudicates and pays the claims of Arizona insureds and claimants and provides a defense to the insured where appropriate. The Life and Disability Guaranty Fund pays the claims of Arizona residents or provides for continued coverage under life, disability and annuity contracts. The coverage provided by each guaranty fund is subject to statutory limitations and exclusions. Each guaranty fund levies assessments on its member insurers to generate the necessary funds to meet its obligations. Upon paying a guaranty fund assessment, a member insurer receives a certificate of contribution, which entitles the insurer to a credit against its premium tax obligation to the State.

Since its inception in 1970, the Arizona Property and Casualty Insurance Guaranty Fund has paid out over \$132 million in claims. Since its creation in 1977, the Arizona Life and Disability Insurance Guaranty Fund has paid out approximately \$255 million in benefits to policyholders.