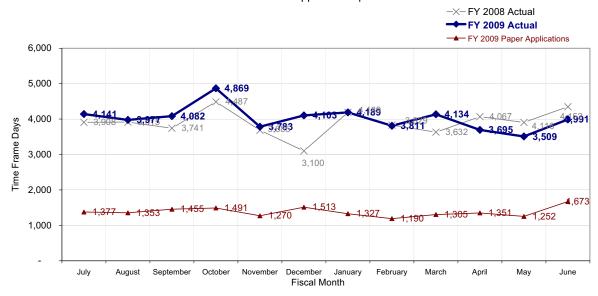

The following charts illustrate our licensing cycle time and application processing workload during the last two fiscal years on a monthly basis.

#### **License Application Cycle Time**

Average time frame days<sup>2</sup> from date application is received to date license decision is rendered for license decisions rendered during the month.

<sup>1</sup> From 154,182 at June 30, 2008, to 159,593 at June 30, 2009.

#### **Applications Processed**

Total number of license and renewal applications processed each month