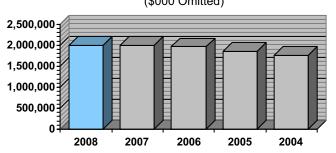

**Private Passenger Automobile Insurance Market:** The following graph demonstrates the dollar amount of Arizona PPA premiums written and insurers' incurred losses since 1999. Both written premiums and incurred losses decreased in 2008. This is the first decrease in PPA written premiums in the past 15 years.

#### Arizona Private Passenger Automobile Liability and Physical Damage Written Premiums and Incurred Losses (000 Omitted) \$4,000,000 \$3,000,000 Incurred Losses \$2,000,000 \$1,000,000 **Ⅲ** Written Premium 2003 1999 2000 2001 2002 2004 2005 2006 2007 2008