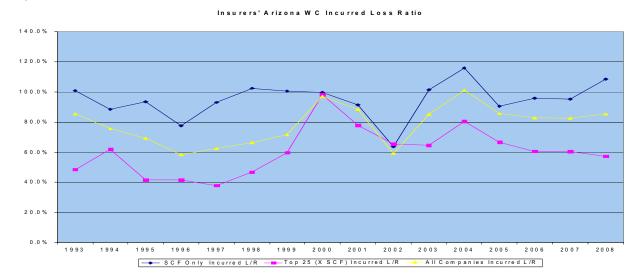

**Workers' Compensation Market:** The following graph compares the 2008 WC incurred loss ratios of the State Compensation Fund ("SCF"), the Top 25 insurers excluding the SCF, and all companies reporting data in their annual statements. The all company incurred loss ratio increased from 82.6% in 2007 to 85.4% in 2008. The SCF incurred loss ratio increased from 95.3% in 2007 to 108.5% in 2008, driving the all company experience.

- Competition is concentrated in the Top 25 insurers, with a 2008 market share of 81.8%.
- Eight groups control 84.8% of the market.
- More insurers are entering the Arizona market (151 insurers wrote more than \$100,000 in direct written premiums in 2008, up from 143 in 2007).
- Medical costs continue to rise, accounting for nearly 60% of expenses.