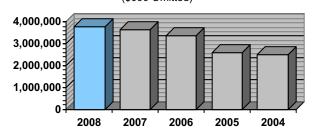

**Workers' Compensation Market:** The following graph compares the 2008 WC incurred loss ratios of the State Compensation Fund ("SCF"), the Top 25 insurers excluding the SCF, and all companies reporting data in their annual statements. The all company incurred loss ratio increased from 82.6% in 2007 to 85.4% in 2008. The SCF incurred loss ratio increased from 95.3% in 2007 to 108.5% in 2008, driving the all company experience.