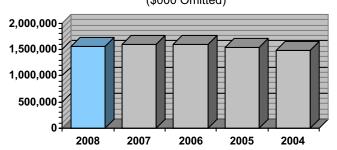

**Private Passenger Automobile Insurance Market:** The following graph demonstrates the dollar amount of Arizona PPA premiums written and insurers' incurred losses since 1999. Both written premiums and incurred losses decreased in 2008. This is the first decrease in PPA written premiums in the past 15 years.

#### Arizona Private Passenger Automobile Liability and Physical Damage Written Premiums and Incurred Losses (000 Omitted) \$4,000,000 \$3,000,000 Incurred Losses \$2,000,000 \$1,000,000 **Ⅲ** Written Premium 2003 1999 2000 2001 2002 2004 2005 2006 2007 2008