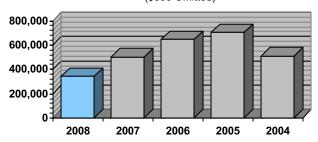

**Private Passenger Automobile Insurance Market:** The following graph demonstrates the dollar amount of Arizona PPA premiums written and insurers' incurred losses since 1999. Both written premiums and incurred losses decreased in 2008. This is the first decrease in PPA written premiums in the past 15 years.

#### Arizona Private Passenger Automobile Liability and Physical Damage Written Premiums and Incurred Losses (000 Omitted) \$4,000,000 \$3,000,000 Incurred Losses \$2,000,000 \$1,000,000 **Ⅲ** Written Premium 2003 1999 2000 2001 2002 2004 2005 2006 2007 2008